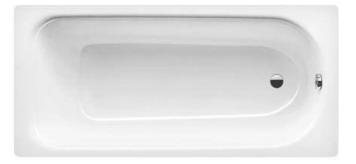

## **KALDEWEI**

| Brand :                         | KALDEWEI, Germany                                        |
|---------------------------------|----------------------------------------------------------|
| Name :<br>Item Code :           | Brilliano 088 Built-in bathtub<br>1165 1528 0001         |
| Designer :                      | Kaldewei                                                 |
| Color / Finish:<br>Dimensions : | Alpine White<br>Overall (LxWxH in cm)<br>150 x 70 x 41cm |

Product info:

- With anti slip Ø288mm
- · One-seater inlay tub with waste at foot end
- Water volume: 123 liters
- 3.0mm steel enamel

Add-ons:

- 1 x 5813 7005 0000 leg set
- 1 x 6877 7140 0999 waste and overflow