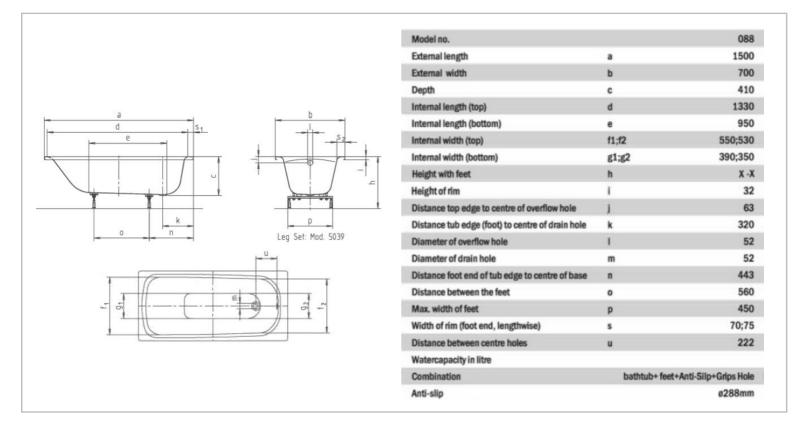

## **KALDEWEI**

| Brand :                         | KALDEWEI, Germany                                        |
|---------------------------------|----------------------------------------------------------|
| Name :<br>Item Code :           | Brilliano 088 Built-in bathtub<br>1165 1528 0001         |
| Designer :                      | Kaldewei                                                 |
| Color / Finish:<br>Dimensions : | Alpine White<br>Overall (LxWxH in cm)<br>150 x 70 x 41cm |

Product info:

- With anti slip Ø288mm
- · One-seater inlay tub with waste at foot end
- Water volume: 123 liters
- 3.0mm steel enamel

Add-ons:

- 1 x 5813 7005 0000 leg set
- 1 x 6877 7140 0999 waste and overflow